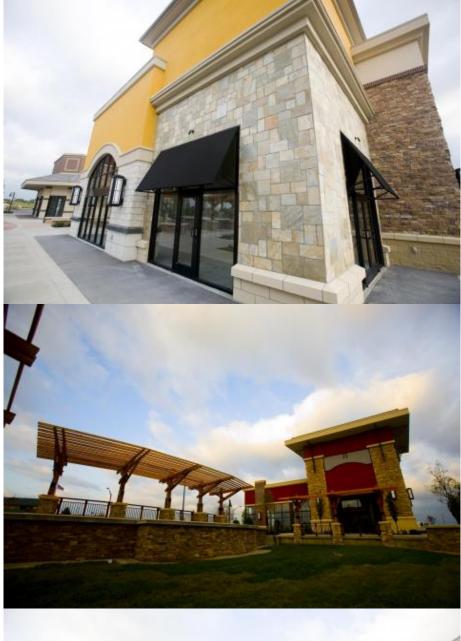

## **Olathe Gateway**

Darland was hired to complete Phase I of the Olathe Gateway shopping center near Kansas City. Phase I consisted of four retail buildings designed for boutique shops and restaurants, as well as a freestanding coffee shop. The full shopping and lifestyle center is 255,000 square feet of prime retail across 36 acres. Some unique features Slaggie Architects incorporated into the design of Phase I included buildings of varying heights, styles and colors; a central amphitheater for outdoor concerts; and extensive landscaping and pedestrian walkways.